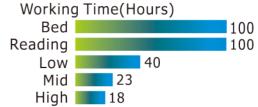

Mobile Charging

| 1 | 5V USB ports —     | : |
|---|--------------------|---|
| 1 | 5V Accessory Ports |   |

Working Time(Hours)

Bed Reading 50 Low 40 Mid 20 High 12 Bulb 19

| Specifications |                            |  |  |
|----------------|----------------------------|--|--|
| Solar Panel    | 2x1.7W/6V Poly Crystalline |  |  |
| Battery        | 3.2V/6AH LiFeP0₄           |  |  |
| Light Bulb     | 1X2W LED Bulbs             |  |  |