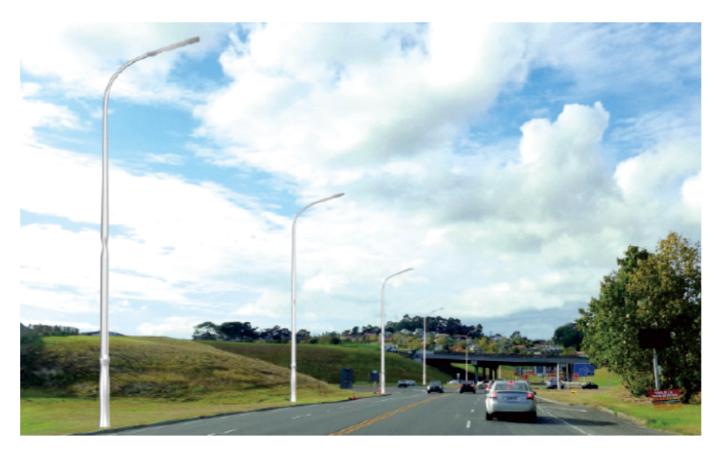

## **SOLAR STREET LIGHT**

09

| Appliance scope  | All kinds of roads, highway, Villa, factory, urban street, scenic area, school ,park, etc.                                                                                                                                                                                                                                                                                           |
|------------------|--------------------------------------------------------------------------------------------------------------------------------------------------------------------------------------------------------------------------------------------------------------------------------------------------------------------------------------------------------------------------------------|
| Light pole       | Optional 4m,6m,8m,10m,12m                                                                                                                                                                                                                                                                                                                                                            |
| LED light source | Optional 20W-150W                                                                                                                                                                                                                                                                                                                                                                    |
| Switch mode      | Light control or time control.                                                                                                                                                                                                                                                                                                                                                       |
| Materials        | <ol> <li>Light pole adopt to Q235 high quality steel.</li> <li>Aluminum cover Lamp, protection class:IP55.</li> <li>Light source adopt to LED super bright.</li> <li>Stainless screws, nuts (exposed).</li> <li>Lamp post outside and inside galvanized anti-corrosion treatment,<br/>and lamp post body use high-quality outdoor fluorocarbon lacquer<br/>surface spray.</li> </ol> |
| Remark           | We can design the solution to you according to your demand.                                                                                                                                                                                                                                                                                                                          |

## **SOLAR STREET LIGHT**

10

| Pole Height | LED Power | Solar Panel | Battery     |
|-------------|-----------|-------------|-------------|
| 4M          | 20W       | 90W         | 12V/80AH    |
| 6M          | 30W       | 120W        | 12V/120AH   |
| 8M          | 60W       | 2X120W      | 2X12V/120AH |
| 10M         | 90W       | 2X160W      | 2X12V/180AH |