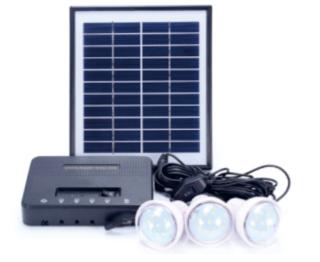

### Solar Multifunctional Lantern CECHS-B09-5P

Mobile Charging
5V USB ports — 
5V Accessory Ports —

03

| Specifications |                            |  |  |  |
|----------------|----------------------------|--|--|--|
| Solar Panel    | 2X1.7W/9V Poly Crystalline |  |  |  |
| Battery        | 6V/4.5AH Lead-acid         |  |  |  |
| Light Bulb     | 1X2W LED Bulbs             |  |  |  |

#### 汇聚光伏能源,建设绿色家园

|  |  | -    |  |  |
|--|--|------|--|--|
|  |  |      |  |  |
|  |  |      |  |  |
|  |  |      |  |  |
|  |  |      |  |  |
|  |  | <br> |  |  |
|  |  |      |  |  |

**Solar Multifunctional Lantern** 