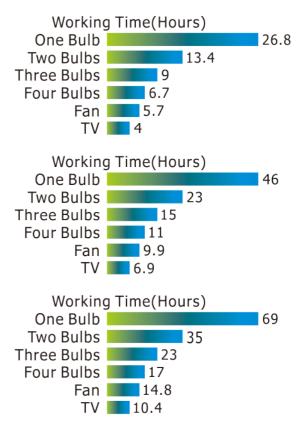

Working Time(Hours)

Fan 4.3

One Bulb

Two Bulbs

Three Bulbs

Four Bulbs

| Specifications                       |                  |  |  |  |  |
|--------------------------------------|------------------|--|--|--|--|
| Solar Panel 10W/16V Poly Crystalline |                  |  |  |  |  |
| Battery                              | 11.1V/6AH Li-ion |  |  |  |  |
| Light Bulb 4X3W LED Bulbs            |                  |  |  |  |  |