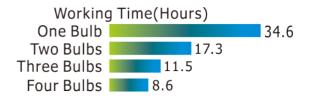

Working Time(Hours)

Fan 4.3

One Bulb

Two Bulbs

Three Bulbs

Four Bulbs

| Specifications                       |                  |  |  |  |  |
|--------------------------------------|------------------|--|--|--|--|
| Solar Panel 10W/16V Poly Crystalline |                  |  |  |  |  |
| Battery                              | 11.1V/6AH Li-ion |  |  |  |  |
| Light Bulb 4X3W LED Bulbs            |                  |  |  |  |  |