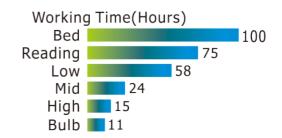

Mobile Charging

| 1 | 5V USB ports —     | : |
|---|--------------------|---|
| 1 | 5V Accessory Ports |   |

Working Time(Hours)

Bed Reading 50 Low 40 Mid 20 High 12 Bulb 19

| Specifications |                            |  |  |
|----------------|----------------------------|--|--|
| Solar Panel    | 2x1.7W/6V Poly Crystalline |  |  |
| Battery        | 3.2V/6AH LiFeP0₄           |  |  |
| Light Bulb     | 1X2W LED Bulbs             |  |  |