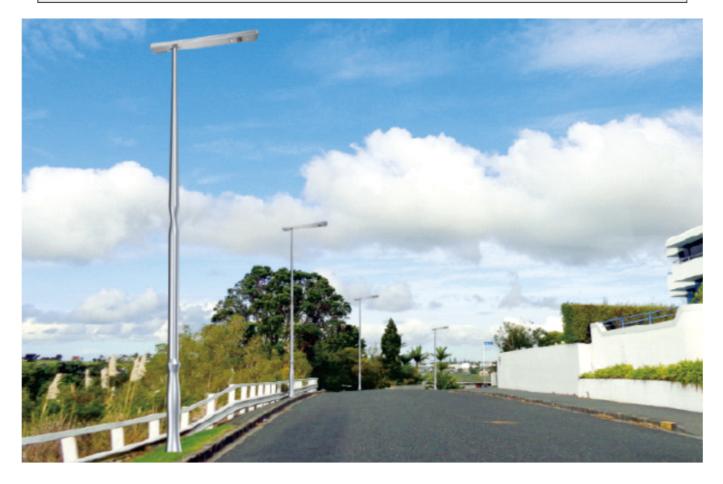

## **SOLAR STREET LIGHT**

09

| Appliance scope  | All kinds of roads, highway, Villa, factory, urban street, scenic area, school ,park, etc.                                                                                                                                                                                                                                                                                           |
|------------------|--------------------------------------------------------------------------------------------------------------------------------------------------------------------------------------------------------------------------------------------------------------------------------------------------------------------------------------------------------------------------------------|
| Light pole       | Optional 4m,6m,8m,10m,12m                                                                                                                                                                                                                                                                                                                                                            |
| LED light source | Optional 20W-150W                                                                                                                                                                                                                                                                                                                                                                    |
| Switch mode      | Light control or time control.                                                                                                                                                                                                                                                                                                                                                       |
| Materials        | <ol> <li>Light pole adopt to Q235 high quality steel.</li> <li>Aluminum cover Lamp, protection class:IP55.</li> <li>Light source adopt to LED super bright.</li> <li>Stainless screws, nuts (exposed).</li> <li>Lamp post outside and inside galvanized anti-corrosion treatment,<br/>and lamp post body use high-quality outdoor fluorocarbon lacquer<br/>surface spray.</li> </ol> |
| Remark           | We can design the solution to you according to your demand.                                                                                                                                                                                                                                                                                                                          |

## **SOLAR STREET LIGHT**

10

| Pole Height | LED Power | Solar Panel | Battery     |
|-------------|-----------|-------------|-------------|
| 4M          | 20W       | 90W         | 12V/80AH    |
| 6M          | 30W       | 120W        | 12V/120AH   |
| 8M          | 60W       | 2X120W      | 2X12V/120AH |
| 10M         | 90W       | 2X160W      | 2X12V/180AH |