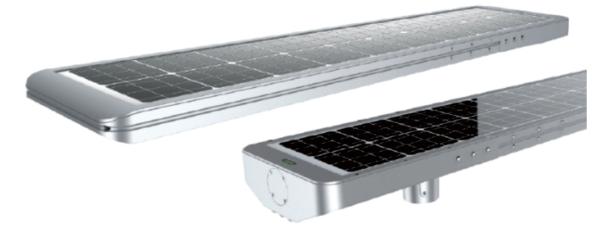

### **INTEGRATED SOLAR STREET LIGHT**

- All-in one product, integrated design, it is very easy to install it.
- Waterproof structure, IP65 protection grade.
- Aluminum alloy raw material which is rust proof and anti-corrosion.
- Equipped with PIR sensor, it can save the led consumption when there is no person passing. The sensing distance is about 11m.
- Product easy to maintain and to replace.