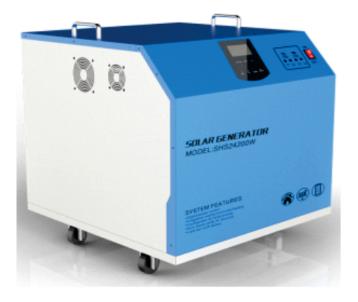

## Portable Solar AC&DC Power System CECHS-066

08

中节能太阳能科技(镇江)有限公司 CECEP Solar Energy Technology ( Zhenjiang ) Co.Ltd,

### CECHS-068

|          | Mobile Charging       |
|----------|-----------------------|
| 2        | 5V USB ports -        |
| 4        | 12V Accessory Ports – |
| <b>A</b> | Fan                   |
|          | TV                    |
| 2        | 220V AC Output        |
|          | Computer              |

| Model        | CECOG-066 | CECOG-067 | CECOG-068 |
|--------------|-----------|-----------|-----------|
| Solar Pane 1 | 150W      | 2X200W    | 2X320W    |
| Battery      | 12V/65AH  | 12V/200AH | 24V/200AH |
| Inverter     | 500W      | 800W      | 1600W     |