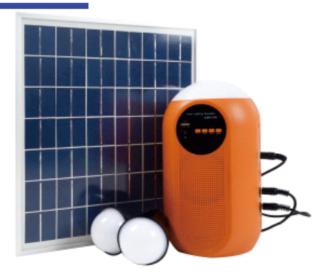

## **Solar Home System PAYG Products** CECHS-021P

Highting:

02

- 1.lighting up 4 rooms.
- 2. Powerful & Multifunctional, Run DC Fan/TV.
- 3. Aluminum frame more durable.

| Specifications |                          |  |  |  |
|----------------|--------------------------|--|--|--|
| Solar Panel    | 20W/18V Mono Crystalline |  |  |  |
| Battery        | 12.8V/7AH LiFePO₄        |  |  |  |
| Light Bulb     | 4X3W LED Bulbs           |  |  |  |