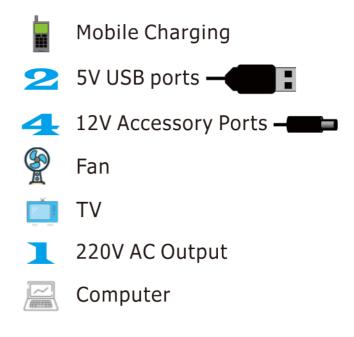

### CECHS-068

|          | Mobile Charging       |
|----------|-----------------------|
| 2        | 5V USB ports -        |
| 4        | 12V Accessory Ports – |
| <b>A</b> | Fan                   |
|          | TV                    |
| 2        | 220V AC Output        |
|          | Computer              |

| Model        | CECOG-066 | CECOG-067 | CECOG-068 |
|--------------|-----------|-----------|-----------|
| Solar Pane 1 | 150W      | 2X200W    | 2X320W    |
| Battery      | 12V/65AH  | 12V/200AH | 24V/200AH |
| Inverter     | 500W      | 800W      | 1600W     |