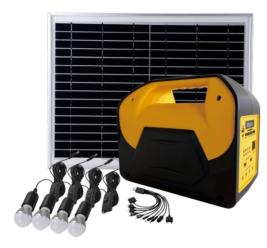

### Solar Home System CECHS-026

01

| m | Mobile Charging       |
|---|-----------------------|
| 2 | 5V USB ports          |
| 4 | 12V Accessory Ports – |
| 5 | Mp3 Player            |
|   | FM Radio              |
| 2 | Years warranty        |

Working Time(Hours)

Fan 4.3

One Bulb

Two Bulbs

Three Bulbs

Four Bulbs

| Specifications                       |                  |  |  |  |  |
|--------------------------------------|------------------|--|--|--|--|
| Solar Panel 10W/16V Poly Crystalline |                  |  |  |  |  |
| Battery                              | 11.1V/6AH Li-ion |  |  |  |  |
| Light Bulb 4X3W LED Bulbs            |                  |  |  |  |  |