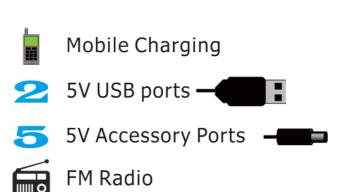

### Solar Multifunctional Lantern CECHS-B09-5P

Mobile Charging
5V USB ports — 
5V Accessory Ports —

03

| Specifications |                            |  |  |  |
|----------------|----------------------------|--|--|--|
| Solar Panel    | 2X1.7W/9V Poly Crystalline |  |  |  |
| Battery        | 6V/4.5AH Lead-acid         |  |  |  |
| Light Bulb     | 1X2W LED Bulbs             |  |  |  |