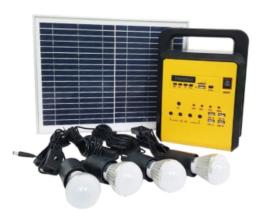

## **Solar Home System PAYG Products** CECHS-021P

Highting:

02

- 1.lighting up 4 rooms.
- 2. Powerful & Multifunctional, Run DC Fan/TV.
- 3. Aluminum frame more durable.

| Specifications |                          |  |  |  |
|----------------|--------------------------|--|--|--|
| Solar Panel    | 20W/18V Mono Crystalline |  |  |  |
| Battery        | 12.8V/7AH LiFePO₄        |  |  |  |
| Light Bulb     | 4X3W LED Bulbs           |  |  |  |