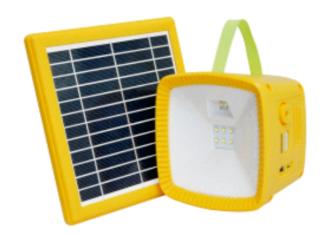

Mobile Charging

| 1 | 5V USB ports —     | : |
|---|--------------------|---|
| 1 | 5V Accessory Ports |   |

Working Time(Hours)

Bed Reading 50 Low 40 Mid 20 High 12 Bulb 19

| Specifications |                            |  |  |
|----------------|----------------------------|--|--|
| Solar Panel    | 2x1.7W/6V Poly Crystalline |  |  |
| Battery        | 3.2V/6AH LiFeP0₄           |  |  |
| Light Bulb     | 1X2W LED Bulbs             |  |  |