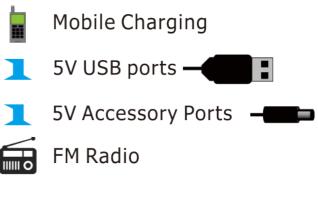

Mobile Charging

| 1 | 5V USB ports —     | : |
|---|--------------------|---|
| 1 | 5V Accessory Ports |   |

Working Time(Hours)

Bed Reading 50 Low 40 Mid 20 High 12 Bulb 19

| Specifications |                            |  |  |
|----------------|----------------------------|--|--|
| Solar Panel    | 2x1.7W/6V Poly Crystalline |  |  |
| Battery        | 3.2V/6AH LiFeP0₄           |  |  |
| Light Bulb     | 1X2W LED Bulbs             |  |  |