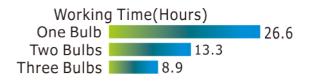

### Solar Multifunctional Lantern CECHS-B09-5P

Mobile Charging
5V USB ports — 
5V Accessory Ports —

03

| Specifications |                            |  |  |  |
|----------------|----------------------------|--|--|--|
| Solar Panel    | 2X1.7W/9V Poly Crystalline |  |  |  |
| Battery        | 6V/4.5AH Lead-acid         |  |  |  |
| Light Bulb     | 1X2W LED Bulbs             |  |  |  |