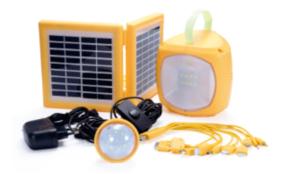

### Solar Multifunctional Lantern CECHS-B09-5P

Mobile Charging
5V USB ports — 
5V Accessory Ports —

03

| Specifications |                            |  |  |  |
|----------------|----------------------------|--|--|--|
| Solar Panel    | 2X1.7W/9V Poly Crystalline |  |  |  |
| Battery        | 6V/4.5AH Lead-acid         |  |  |  |
| Light Bulb     | 1X2W LED Bulbs             |  |  |  |