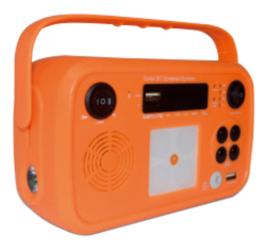

CECHS-090

●●●● 中节能太阳能科技(镇江)有限公司 CECEP Solar Energy Technology (Zhenjiang ) Co.Ltd, **Solar Multifunctional System** CECHS-049

| Specifications |                           |  |  |  |
|----------------|---------------------------|--|--|--|
| Solar Panel    | 6W/10.5V Poly Crystalline |  |  |  |
| Battery        | 7.4V/4.4AH Li-ion         |  |  |  |
| Light Bulb     | 2X1W LED Bulbs            |  |  |  |

|   | Working Time(Hours)<br>Light Show 58.6<br>One Bulb 29.3<br>Two Bulbs 14.6 |
|---|---------------------------------------------------------------------------|
| m | Mobile Charging                                                           |
| 1 | 5V USB ports —                                                            |
| 2 | 6V Accessory Ports –                                                      |
|   | FM Radio                                                                  |
| 5 | Mp3 Player                                                                |
| * | Bluetooth                                                                 |
|   | Mauling Time (Hauna)                                                      |

| Working Time(Hours) |      |      |      |  |
|---------------------|------|------|------|--|
| Light Show          |      |      | 58.6 |  |
| One Bulb            |      | 29.3 |      |  |
| Two Bulbs           | 14.6 |      |      |  |