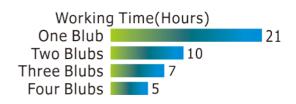

Working Time(Hours)

Fan 4.3

One Bulb

Two Bulbs

Three Bulbs

Four Bulbs

| Specifications                       |                  |  |  |  |  |
|--------------------------------------|------------------|--|--|--|--|
| Solar Panel 10W/16V Poly Crystalline |                  |  |  |  |  |
| Battery                              | 11.1V/6AH Li-ion |  |  |  |  |
| Light Bulb 4X3W LED Bulbs            |                  |  |  |  |  |