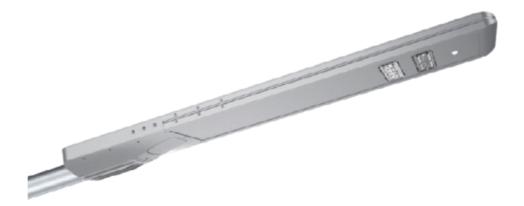

### **INTEGRATED SOLAR STREET LIGHT**

- All-in one product, integrated design, it is very easy to install it.
- Waterproof structure, IP65 protection grade.
- Aluminum alloy raw material which is rust proof and anti-corrosion.
- Equipped with PIR sensor, it can save the led consumption when there is no person passing. The sensing distance is about 11m.
- Product easy to maintain and to replace.

## **INTEGRATED SOLAR STREET LIGHT**

12

| Mounting Height | LED Power | Solar Panel | Battery    |
|-----------------|-----------|-------------|------------|
| 3M              | 10W       | 20W         | 11.1V/6AH  |
| 4M              | 20W       | 40W         | 11.1V/18AH |
| 6M              | 30W       | 60W         | 11.1V/24AH |
| 8M              | 50W       | 70W         | 11.1V/30AH |
| 8M              | 60W       | 80W         | 11.1V/33AH |
| 10M             | 80W       | 110W        | 11.1V/56AH |
| 10M             | 100W      | 120W        | 11.1V/60AH |