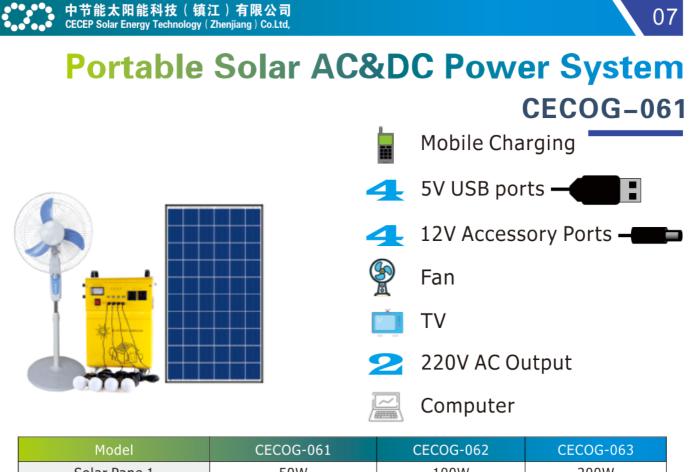

|  | Piduei       |          |   | CLC00-002  |      |           |
|--|--------------|----------|---|------------|------|-----------|
|  | Solar Pane 1 | 50W      |   | 100W       |      | 200W      |
|  | Battery      | 12V/50AH |   | 12V/100AH  | ]    | 12V/100AH |
|  | Inverter     | 500W     |   | 800W       |      | 800W      |
|  |              |          |   | Mobile Cha | rgin | g         |
|  |              |          | 4 | 5V USB por | ts – |           |
|  |              |          | 4 | 12V Access | ory  | Ports –   |
|  |              |          | 2 | 220V AC Ou | utpu | t         |
|  |              |          | S | Fan        |      |           |
|  |              |          |   | TV         |      |           |
|  |              |          |   | Computer   |      |           |
|  | Madal        |          |   |            |      |           |

| Model        | CECOG-0.3KVA | CECOG-0.5KVA | CECOG-1KVA | CECOG-3KVA | CECOG-5KVA |
|--------------|--------------|--------------|------------|------------|------------|
| Solar Pane 1 | 2X120W       | 2X190W       | 2X310W     | 8X300W     | 1X3000W    |
| Battery      | 24V/100AH    | 24V/150AH    | 48V/120AH  | 48V/250AH  | 48V/600AH  |
| Inverter     | 300W         | 500W         | 1000W      | 3000W      | 5000W      |