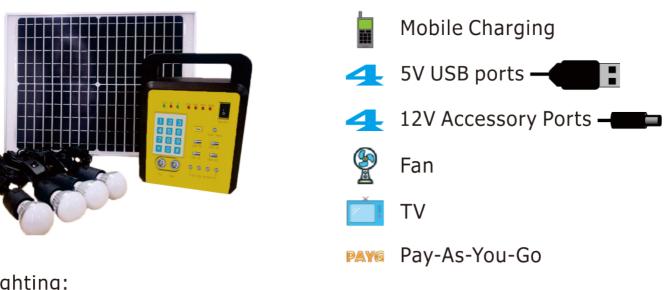

### Solar Home System CECHS-026

01

| m | Mobile Charging       |
|---|-----------------------|
| 2 | 5V USB ports          |
| 4 | 12V Accessory Ports – |
| 5 | Mp3 Player            |
|   | FM Radio              |
| 2 | Years warranty        |