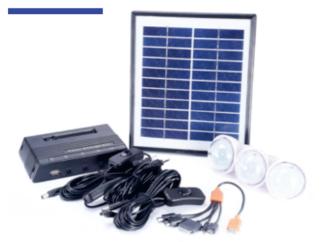

### Solar Multifunctional Lantern CECHS-B09-5P

Mobile Charging
5V USB ports — 
5V Accessory Ports —

03

| Specifications |                            |  |  |  |
|----------------|----------------------------|--|--|--|
| Solar Panel    | 2X1.7W/9V Poly Crystalline |  |  |  |
| Battery        | 6V/4.5AH Lead-acid         |  |  |  |
| Light Bulb     | 1X2W LED Bulbs             |  |  |  |